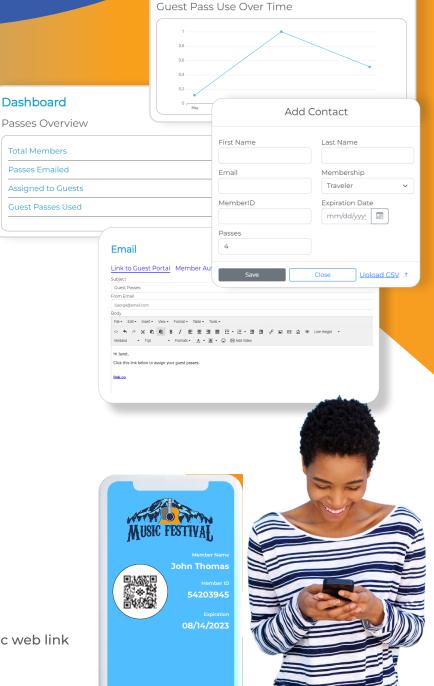

#### ADMINISTRATIVE DASHBOARD:

- Upload users in bulk using CSV files or add one at a time
- Easily track assigned passes
- Staff use their mobile phone to scan the guest pass upon entry

#### **GUEST PASS DISTRIBUTION:**

- Members receive email instructions on how to distribute their guest passes
- Members select and send passes via email or text message
- Passes can be unassigned

#### **CUSTOMIZABLE PASS:**

- Personalize your passes by choosing from multiple templates or levels
- Add your logo, text, and select specific fields to be displayed on the passes
- The guest pass is accessible through a dynamic web link