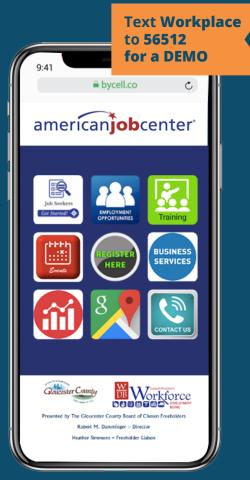

# MOBILE WEB PLATFORM

**2 MOBILE PLATFORMS** 

- Job seekers access content via a phone, tablet or on desktop
- No downloads. No App!
- No I.T. required
- Easy for you to build
- Quantify, measure and improve skills
- Track every page view, video watched, quiz or poll taken