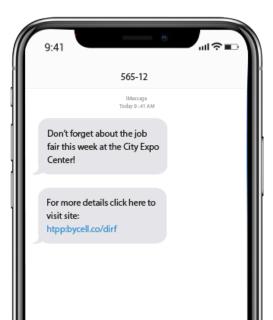

#### **Text Message Reminders**

- Job fairs
- Appointments

## TEXT MESSAGE (SMS) COMMUNICATION PLATFORM

- Texts always get read, unlike email
- Message every job seeker, not just those with an email account
- Include links to mobile website
- Push images or GIFs for more engagement
- Clients "opt in" to a variety of lists by sending a text
- Schedule texts based on calendar date or a predetermined sequence