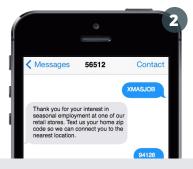

Engage by Cell built an amazing **mobile service** that they're currently implementing in all 2,000 locations throughout North America.

Applicant sees a sign at a retail location encouraging them to **send a text** to a **short code**, to see local job opportunities.

They get a **text** back asking for their home **zip code**.

They then get a text with a customized mobile landing page listing all open positions located near their home.

Applicant sees the location they prefer, **clicks the link** and is immediately taken to an a**pplication page** for that location.