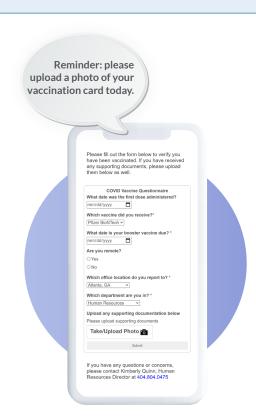

#### **VACCINE CARD VERIFICATION:**

HR team can verify uploaded vaccination card images or ask Engage by Cell to verify for you

#### **VACCINE TRACKING:**

employees self-report their vaccination status; backend reports provide data on vaccinated, unvaccinated, positive COVID tests. and more

"The Vaccine Tracker was very useful. We got a good response from our employees. When we presented the information to leadership, they made a very important decision based on that information alone. And, as a result, we reinstated our current vaccine mandate. The vaccine tracker reports provided a good visual for decision making within our tribal structure."