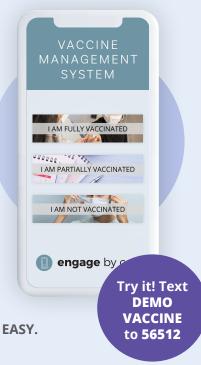

However, tracking vaccinations can be a complicated and perplexing matter.

Engage by Cell's COVID Vaccine Tracker makes tracking employee vaccinations EASY.

Our dual platform consists of a mobile web application combined with text messaging which allows organizations to:

- Notify employees on coronavirus policies
- Send vaccination information and instructions
- Create a mobile repository of all COVID and vaccination content
- Request proof of vaccination
- Ask employees to upload proof of vaccination to the app
- Communicate with employees via text message

**Fully customizable, the COVID Vaccine Tracker requires no downloads and no IT department.** Plus, with a 98% open rate, text messaging is the most effective way to communicate with your staff.

**Engage by Cell has secured Compliancy Group** to achieve, illustrate, and maintain its HIPAA compliance.