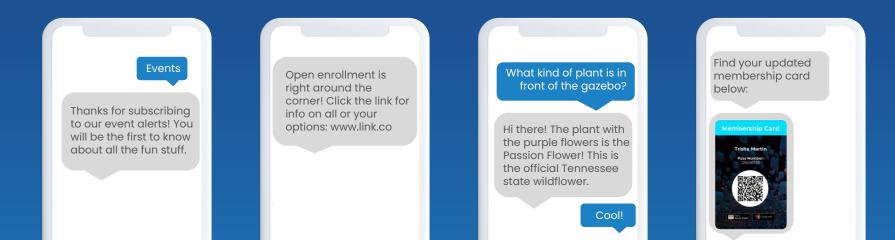

#### Forms of Text Messaging

- Inbound Texting: Users text in to join a list, or receive content
- Outbound Texting: Schedule texts to lists
- Text Chat: Instantly engage with anyone to answer questions
- MMS Alerts: Text a GIF, photo, or short clip

#### **Events**

- Reminders
- Event app
- Distribute passes
- Text schedule updates during the event

#### **Touring & Visitor Services**

- Smartphone Tours
- Audio Guide
- Scavenger Hunts
- Facility information
- Logistics information
- Storytelling
- GPS Mapping

#### Touring & Visitor Services (cont.)

- GPS mapping solves wayfinding problems and increase engagement with attractions via GPS Mapping
  - Points of interest
  - Directions
- Smartphone tours
- Provide more information than on physical sign

#### **Employee Communications**

- Human Resources
  - Open enrollment
  - Onboarding
  - Form intake
- Training
  - Interactive modules
  - Microlearning
  - Reminders & alerts

There will be a FREE Heart Health Screening Friday in the lobby!

There are cookies in the breakroom!

Open enrollment is right around the corner! Click here for next steps: www.link.com

NEW PROTOCOL: Tap the link to watch a video on our latest changes to warehouse PPE www.link.com