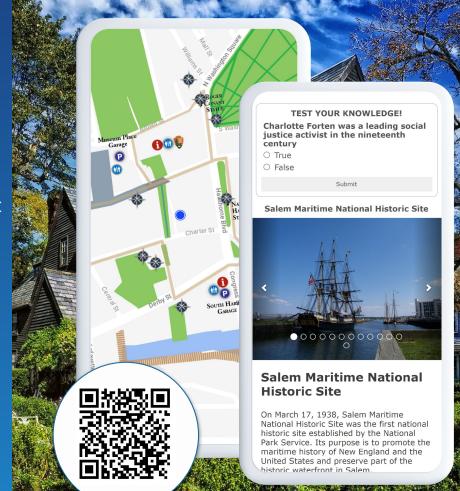

#### **Touring & Visitor Services**

- Smartphone Tours
- Audio Guide
- Scavenger Hunts
- Facility information
- Logistics information
- Storytelling
- GPS Mapping

#### Touring & Visitor Services (cont.)

- GPS mapping solves wayfinding problems and increase engagement with attractions via GPS Mapping
  - Points of interest
  - Directions
- Smartphone tours
- Provide more information than on physical sign