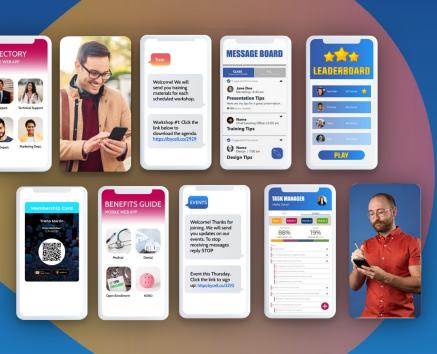

#### Our Solution

TRAINING PORTAL

RESOURCES

AGENDA

OUR GOALS

MEET THE TEAM

INTRODUCE YOURSELF

TASK MANAGER

Text Messaging & Mobile Web Sites

# Mobile Web Apps

- Users access portal 24/7
  - More content consumed if mobile friendly
- Store content like videos, photos, audio, PDFs
- Use for engagement like quizzes, polls, comment boards, surveys:
  - Digital form
  - Document uploads