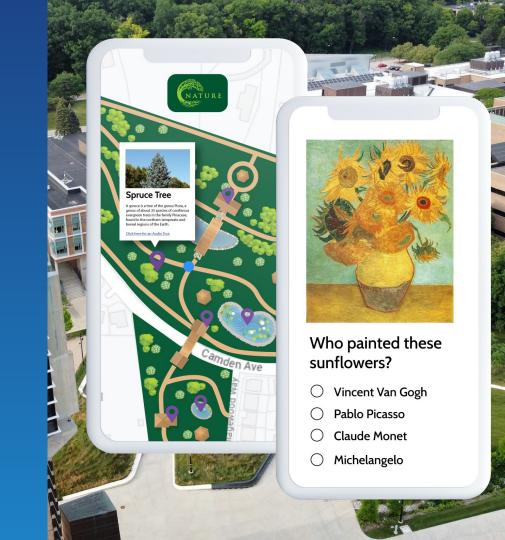

#### **Touring & Visitor Services**

- Smartphone Tours
- Audio Guide
- Scavenger Hunts
- Facility information
- Logistics information
- Storytelling
- GPS Mapping

#### Touring & Visitor Services (cont.)

- GPS mapping solves wayfinding problems and increase engagement with attractions via GPS Mapping
  - Points of interest
  - Directions
- Smartphone tours
- Provide more information than on physical sign