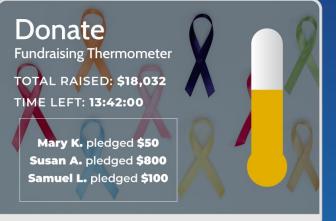

#### Fundraising

- Text messaging  $\bullet$
- Mobile donation page  $\bullet$
- Fundraising thermometer  $\bullet$
- Donor follow up  $\bullet$
- Text message reminders and alerts  $\bullet$

| Henry's Children<br>Foundation                                                                                                                                                                                                                                                                                                                                                                                                                                                                                                                                                                                                                                                                                                                                                                                                                                                                                                                                                                                                                                                                                                                                                                                                                                                                                                                                                                                                                                                                                                                                                                                                                                                                                                                                                                                                                                                                                                                                                                                                                                                                                                   |                                                                            |
|----------------------------------------------------------------------------------------------------------------------------------------------------------------------------------------------------------------------------------------------------------------------------------------------------------------------------------------------------------------------------------------------------------------------------------------------------------------------------------------------------------------------------------------------------------------------------------------------------------------------------------------------------------------------------------------------------------------------------------------------------------------------------------------------------------------------------------------------------------------------------------------------------------------------------------------------------------------------------------------------------------------------------------------------------------------------------------------------------------------------------------------------------------------------------------------------------------------------------------------------------------------------------------------------------------------------------------------------------------------------------------------------------------------------------------------------------------------------------------------------------------------------------------------------------------------------------------------------------------------------------------------------------------------------------------------------------------------------------------------------------------------------------------------------------------------------------------------------------------------------------------------------------------------------------------------------------------------------------------------------------------------------------------------------------------------------------------------------------------------------------------|----------------------------------------------------------------------------|
| Donation Amount *       *required         \$50       \$100         \$500       \$2,500         Other Amount \$       100       USD         Frequency *       One-Time       Monthly                                                                                                                                                                                                                                                                                                                                                                                                                                                                                                                                                                                                                                                                                                                                                                                                                                                                                                                                                                                                                                                                                                                                                                                                                                                                                                                                                                                                                                                                                                                                                                                                                                                                                                                                                                                                                                                                                                                                              | We have received<br>your \$10 donation.<br>Please reply YES to<br>confirm. |
| Payment Information Credit Card Number * CVV *                                                                                                                                                                                                                                                                                                                                                                                                                                                                                                                                                                                                                                                                                                                                                                                                                                                                                                                                                                                                                                                                                                                                                                                                                                                                                                                                                                                                                                                                                                                                                                                                                                                                                                                                                                                                                                                                                                                                                                                                                                                                                   | Y                                                                          |
| Expiration Date * MM C YYYY C<br>T WILL C WILL | Thank You! Your<br>carrier bill will be bill<br>\$10                       |
|                                                                                                                                                                                                                                                                                                                                                                                                                                                                                                                                                                                                                                                                                                                                                                                                                                                                                                                                                                                                                                                                                                                                                                                                                                                                                                                                                                                                                                                                                                                                                                                                                                                                                                                                                                                                                                                                                                                                                                                                                                                                                                                                  |                                                                            |