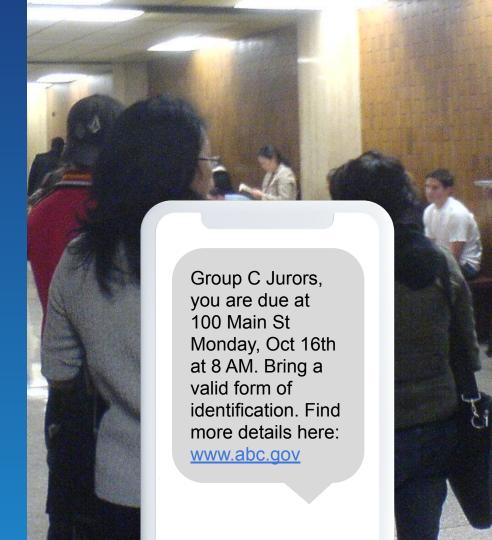

#### **Courts**

- Increase juror participation and attendance by sending texts rather than requiring them to call in
- Get breaking news out to all of your employees through text messaging