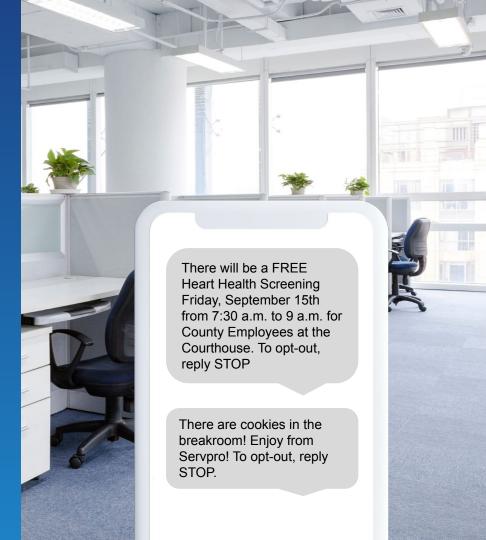

#### **Internal Communications**

- Reach employees who do not have a company email (or do not read their emails!)
- HR and training support
- Get breaking news out to all of your employees through text messaging