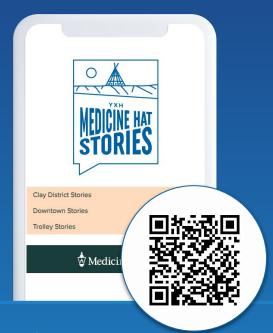

#### **Visitor Services & Tourism**

- Solve wayfinding problems and increase engagement with attractions via GPS Mapping
  - Points of interest
  - Directions
- Equitable & accessible smartphone tours
- Provide more information than what is on physical signage

Destination Salem

City of Medicine Hat

Texas
Capitol Visitors Center

+Audio Guide! Call (512) 590-8362