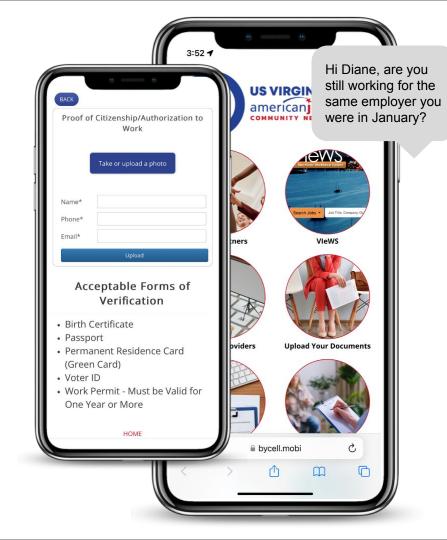

### Virgin Island's American Job Center

Today 2:00 PM

Hi Diane, are you still working for the same employer you were in January?

#### Yeah

Great! Have you received a raise in the last 3 months?