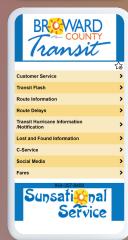

### **Mobile Web Apps**

- Users can access portal 24/7
  - Much more content consumed if mobile friendly
- Store content like videos, photos, audio,
   PDFs, and more
- Utilize for engagement features like quizzes, polls, comment boards, surveys and more for:
  - Digital form intake
  - Document uploads
  - GPS Mapping