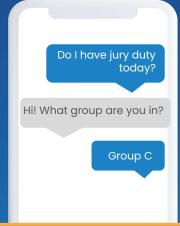

#### **Courts**

- Increase juror participation and attendance by sending texts rather than requiring them to call in
- Get breaking news out to all of your employees through text messaging