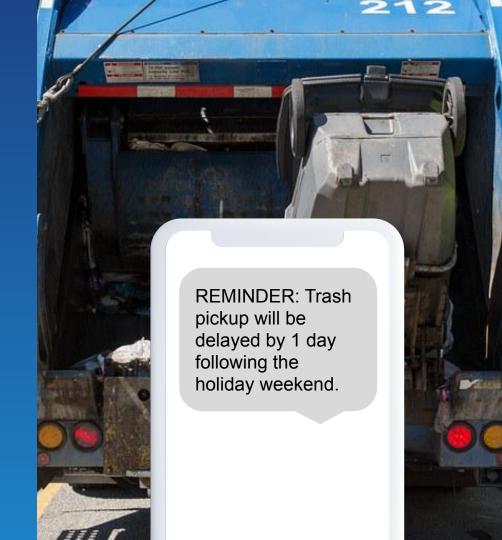

#### **Public Works**

- Reduce complaints with text message reminders
  - Utility updates
  - Road closure
  - City or county events
- Collect feedback through text messaging