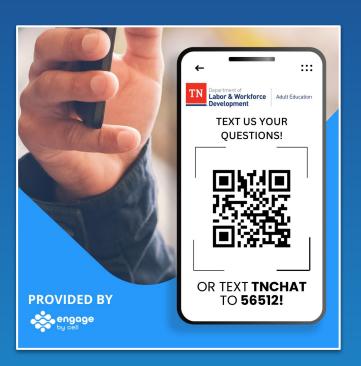

### **TRY IT OUT!**

Text **DEMO** to **56512** or scan the QR code!

### Tennessee Department of Labor

Join us at this Friday's career fair! Click to register today: https://link.co

OPEN POSITION: Home to Stay Senior Care needs Certified Home Health Aides. https://link.co